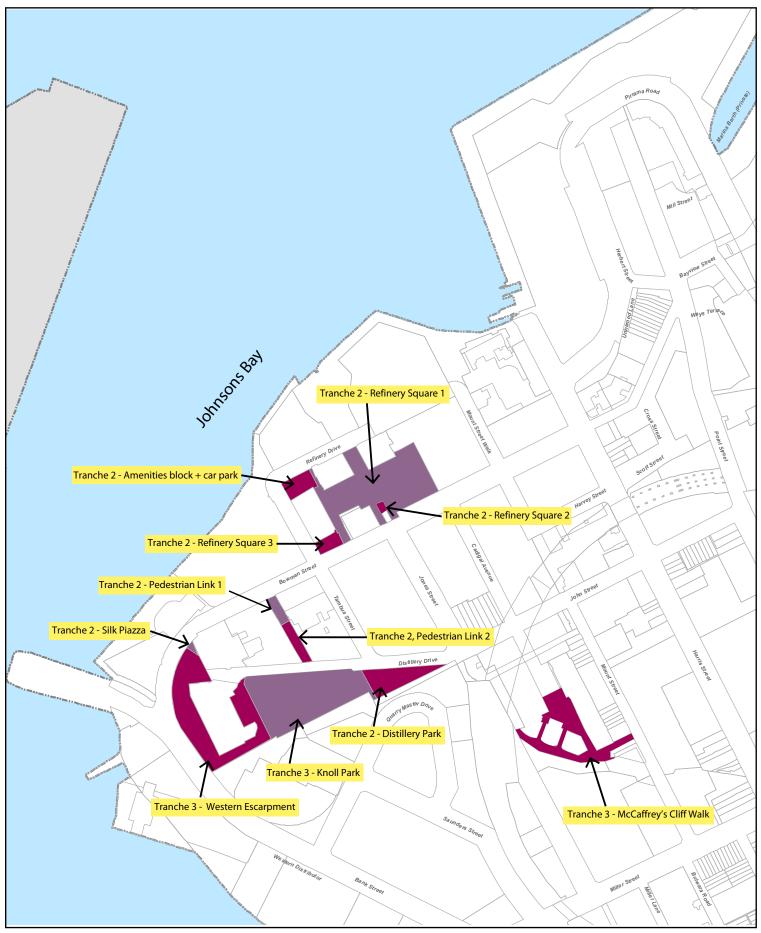

## Proposed Land Transfer – Pyrmont Land (Tranches 2 and 3)

## **ATTACHMENT C**

Tranches 2 & 3 - Proposed Land Transfer from Department of Planning

CITY OF SYDNEY ④

© City of Sydney Council 2020. All Rights Reserved. This map has been compiled from various sources and the publisher and/or contributors accept no responsibility for any injury, loss or damage arising from the use, error or omissions therein. While all care is taken to ensure a high degree of accuracy, users are invited to notify Council's Spatial Services of any map discrepancies. No part of this map may be reproduced without written permission.